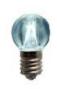

### **SMOOTH BULB**

A great alternative to faceted LED bulbs are these G30 Smooth Bulbs. They use a proprietary magnifying glass-like cone shaped lens to project their light.