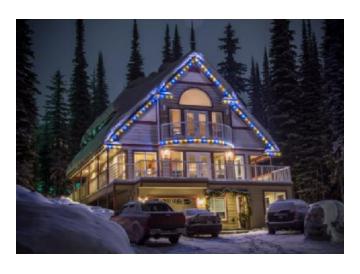

## **CLEAN AND CLASSIC**

Bulbs : G30s Colors: Warm White

Add Ons: Tree Branch/Trunk Wrap

### **TREE WRAPS**

Bulbs : String Lighting Colors: Pure White