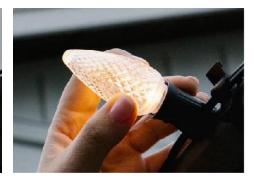

### **FACETED BULB**

These C9 LED bulbs are a direct replacement for traditional C9 incandescent bulbs, delivering a higher level of durability and power and efficiency.

### **SMOOTH BULB**

A great alternative to faceted LED bulbs are these G30 Smooth Bulbs. They use a proprietary magnifying glass-like cone shaped lens to project their light.