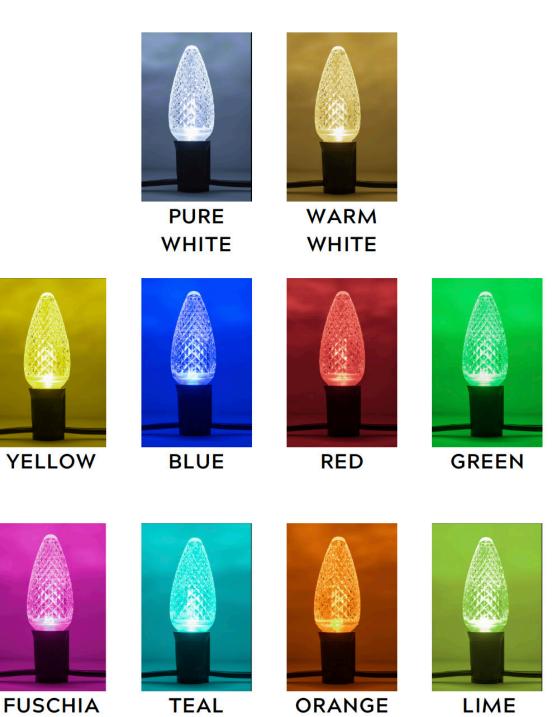

### **Bulb Colour**

Select the perfect bulb color to complement your house's unique style and create a warm, inviting holiday ambiance.