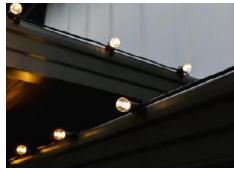

t display that's impeccably tailored, with no loose or sagging wires, for a flawless holiday presentation.



































# WHY DOES BULB TYPE MATTER?



Bulb type is key to holiday lighting. LED bulbs last longer, use less energy, and offer brighter colors compared to traditional options. Choosing the right bulbs ensures a vibrant, energy-efficient display that enhances the holiday atmosphere and stands the test of time.



### **FACETED BULB**

These C9 LED bulbs are a direct replacement for traditional C9 incandescent bulbs, delivering a higher level of durability and power and efficiency.

### **SMOOTH BULB**

A great alternative to faceted LED bulbs are these G30 Smooth Bulbs. They use a proprietary magnifying glass-like cone shaped lens to project their light.











# Glow & Stow

# LIGHTING EXAMPLES





Bulbs: G30s

Colors: Blue and Warm White Add Ons: Royal Garland



### **FUN AND FESTIVE**

Bulbs : C9s Colors: Multi Color

Colors: Multi Color Add Ons : Window Trim



## **CLEAN AND CLASSIC**

Bulbs : G30s Colors: Warm White

Add Ons: Tree Branch/Trunk Wrap



### **TREE WRAPS**

Bulbs : String Lighting Colors: Pure White

# THE GLOW & STOW DIFFERENCE



At Glow & Stow, we treat every lighting display like it's our own. Our experienced team uses only the highest quality lights and materials to ensure your home shines bright and beautifully. We also provide homeowners with a detailed design plan, so you can see the care and creativity your display received.

# **HOW TO GET STARTED**

### **Contact Glow & Stow for Your Free Holiday Lighting