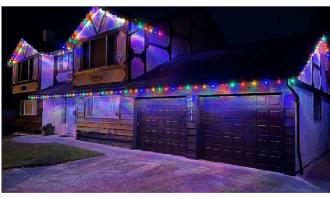

# SEE THE DIFFERENCE

Stow + Glow holiday lighting stands out with premium quality and vibrant designs, shining brighter and lasting longer than standard lights. Our professional installation ensures every display enhances your home's festive charm with superior brilliance.

## Stow + Glow Holiday Lighting