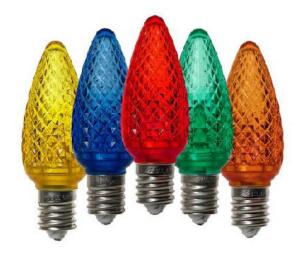

# **BULB & WIRE STYLES**

We take pride in providing a diverse range of customization options, allowing you to tailor your display to perfectly complement and enhance the unique character of your property.

### **Bulb Type**

Choose a bulb type that resonates with your personal style; every choice is right and adds a special touch to your holiday lighting.

### **Bulb Colour**

Select the perfect bulb color to complement your house's unique style and create a warm, inviting holiday ambiance.

# WHY DOES BULB TYPE MATTER?

Bulb type is key to holiday lighting. LED bulbs last longer, use less energy, and offer brighter colors compared to traditional options. Choosing the right bulbs ensures a vibrant, energy-efficient display that enhances the holiday atmosphere and stands the test of time.

### **FACETED BULB**

These C9 LED bulbs are a direct replacement for traditional C9 incandescent bulbs, delivering a higher level of durability and power and efficiency.