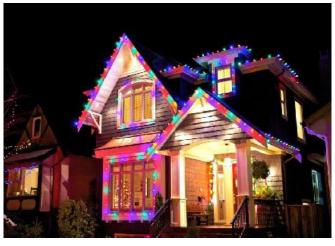

### **FUN AND FESTIVE**

Bulbs : C9s Colors: Multi Color

Colors: Multi Color Add Ons : Window Trim