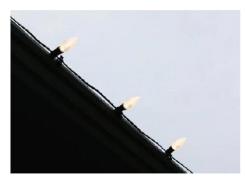

fit display that's impeccably tailored, with no loose or sagging wires, for a flawless holiday presentation.



































# WHY DOES BULB TYPE MATTER?



Bulb type is key to holiday lighting. LED bulbs last longer, use less energy, and offer brighter colors compared to traditional options. Choosing the right bulbs ensures a vibrant, energy-efficient display that enhances the holiday atmosphere and stands the test of time.



### **FACETED BULB**

These C9 LED bulbs are a direct replacement for traditional C9 incandescent bulbs, delivering a higher level of durability and power and efficiency.

### **SMOOTH BULB**

A great alternative to faceted LED bulbs are these G30 Smooth Bulbs. They use a proprietary magnifying glass-like cone shaped lens to project their light.











# Glow & Stow

# LIGHTING EXAMPLES





Bulbs: G30s

Colors: Blue and Warm White Add Ons: Royal Garland



### **FUN AND FESTIVE**

Bulbs : C9s Colors: Multi Color

Colors: Multi Color Add Ons : Window Trim



## **CLEAN AND CLASSIC**

Bulbs : G30s Colors: Warm White

Add Ons: Tree Branch/Trunk Wrap



### **TREE WRAPS**

Bulbs : String Lighting Colors: Pure White

# THE GLOW & STOW DIFFERENCE



At Glow & Stow, we treat every lighting display like it's our own. Our experienced team uses only the highest quality lights and materials to ensure your home shines bright and beautifully. We also provide homeowners with a detailed design plan, so you can see the care and creativity your display received.

# **HOW TO GET STARTED**

### **Contact Glow & Stow for Your Free Holiday Lightin