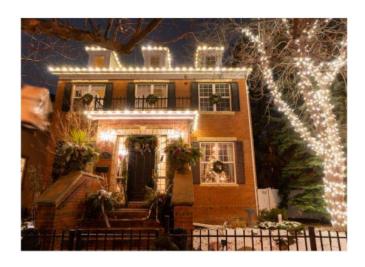

# SEE THE DIFFERENCE

Stow + Glow holiday lighting stands out with premium quality and vibrant designs, shining brighter and lasting longer than standard lights. Our professional installation ensures every display enhances your home's festive charm with superior brilliance.

## Stow + Glow Holiday Lighting