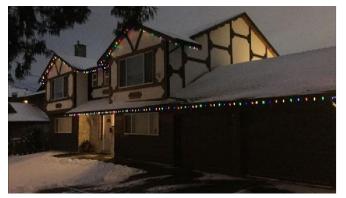

# SEE THE DIFFERENCE

Stow + Glow holiday lighting stands out with premium quality and vibrant designs, shining brighter and lasting longer than standard lights. Our professional installation ensures every display enhances your home's festive charm with superior brilliance.

# **Standard Holiday Lighting**